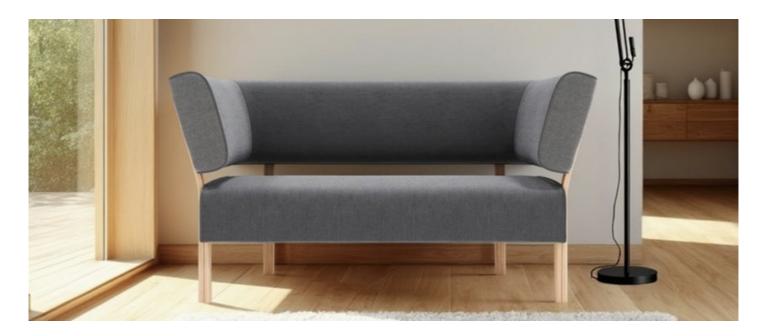

Modular sofa system characterized by simple lines and soft edges. The backrest and the armrests float over the seat, giving the design a light look. The profile of the seat and the back is rounded to increase comfort while emphasizing the sofa's shape and identity The system is based on 1-, 2-, and 3-seater pallets and arcs that can be delivered with back and armrests, in addition to corner elements.

#### Construction

Frames made from plywood construction with Nozag springs and cut cold cured foam. Molded foam in back arcs. Legs in molded veneer / plywood. Standard wood: Birch and oak.

## **Seating Height**

Seating Height 45 cm, with Seating Depth of 51 cm. Possibility for higher / lower seat height on request.

#### Legs

Hard plastic pads.