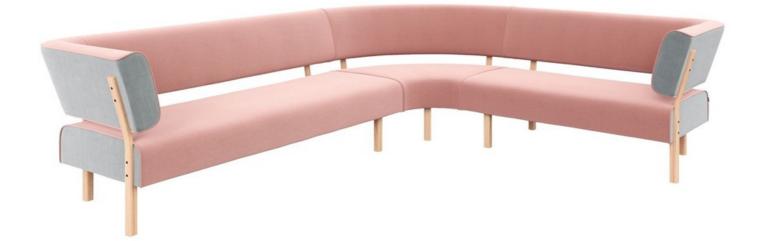

Modular sofa system characterized by simple lines and soft edges. The backrest and the armrests float over the seat, giving the design a light look. The profile of the seat and the back is rounded to increase comfort while emphasizing the sofa's shape and identity The system is based on 1-, 2-, and 3-seater pallets and arcs that can be delivered with back and armrests, in addition to corner elements.

### Connections

The modules can be connected together with connection fittings. When ordering interconnections, a drawing of the layout must be attached.