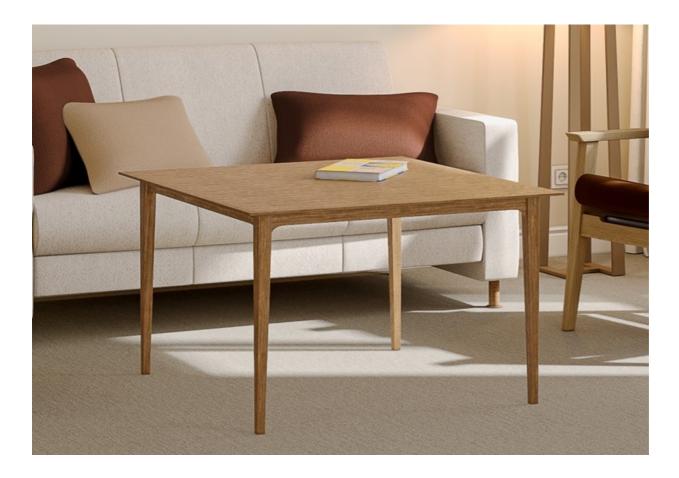

Nexus table series is a breath of fresh air in furniture. Nexus satisfies classic requirement to furniture in terms of strength and functionality, but is at the same time slim, modern and elegant.

Nexus tables include coffee tables, height 65 cm., and dining tables, height 75 cm.

## Construction

MDF table tops with HPL and shaped edge. Beveled edge in solid wood. Standard wood: Birch and oak.

### Legs

Chassis in solid wood. Hard plastic pads.