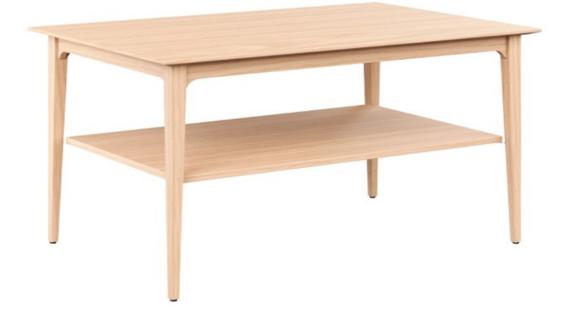

3458 Table, birch solid wood corner legs H75, 90x90 birch HPL 3797 Table, birch solid wood corner legs H75, 180x90 birch HPL

4675 Shelf for sofa table, 50x50, HPL

4676 Shelf for sofa table, 60x60, HPL

4677 Shelf for sofa table, 70x70, HPL 4678 Shelf for sofa table, 120x70, HPL

4679 Shelf for sofa table, 140x70, HPL

4680 Shelf for sofa table, 80x80, HPL 4681 Shelf for sofa table, 120x80, HPL

4682 Shelf for sofa table, 140x80, HPL

4683 Shelf for sofa table, 90x90, HPL

## Construction

MDF table tops with HPL and shaped edge. Beveled edge in solid wood. Standard wood: Birch and oak.

### Legs

Chassis in solid wood. Hard plastic pads.