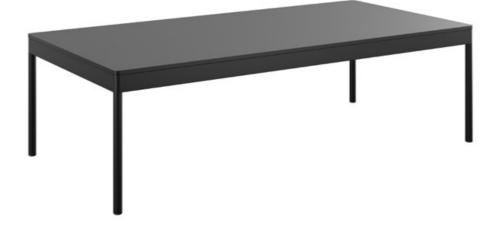

#### Selection

- 3324 Table, black chassis H42, 64x64 birch HPL
- 3773 Table, black chassis H42, 128x64 birch HPL
- 3777 Table, black chassis H42, Ø90 birch HPL

## Construction

Chassis with powder coated steel tubes. Black MDF table tops with HPL top layer. Straight black MDF edge. Standard selection: Birch, oak, white and black.