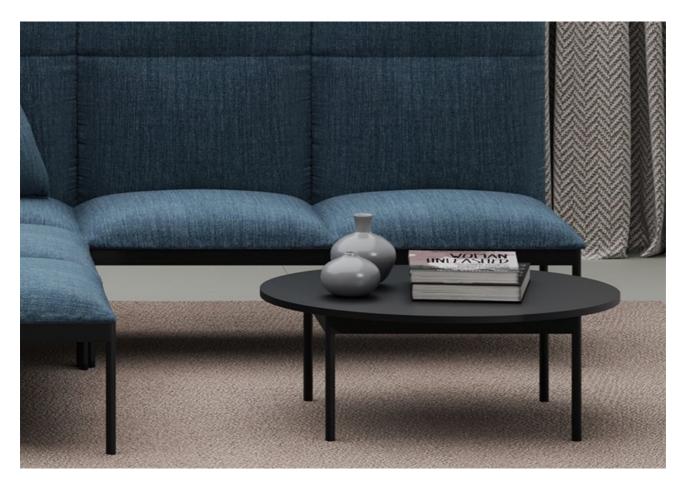

Table series as part of the Darwin module sofa system, consisting of thin tabletops on a solid base. Simple yet elegant. Tabletops in birch, oak, white and black with black edge.

Offers matching seating furniture.

## Construction

Chassis with powder coated steel tubes. Black MDF table tops with HPL top layer. Straight black MDF edge. Standard selection: Birch, oak, white and black.