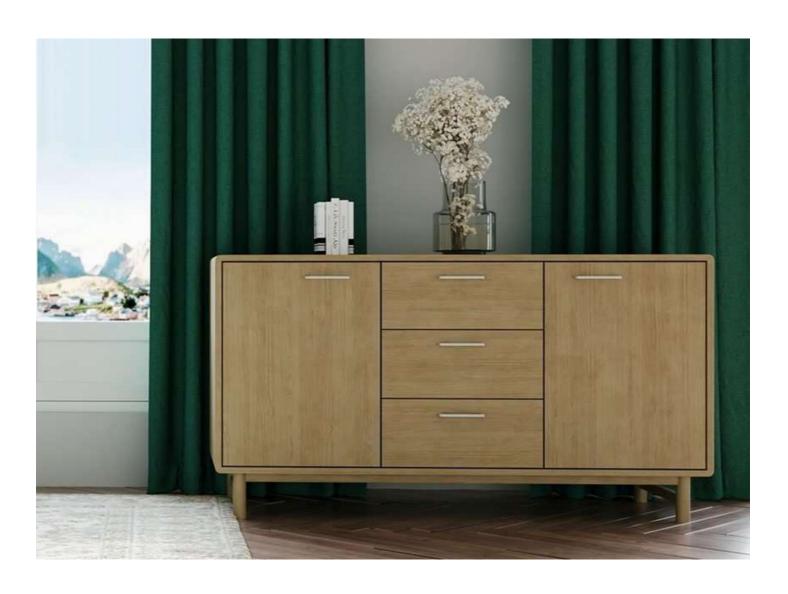

# Soft

Design: Åsmund Engesland

Soft is a series of storage furniture based on the same trunk with rounded and soft details. The furniture rests on a simple frame of logs, and in this way they are lifted solid stems from the substrate. It gives the Soft series an airy and steady look. The furniture gets a solid and refined feel that makes it adaptable in a number of different environments. Soft consist of buffet, sideboards, drawer and night stands.

#### **Selection**

- 4420 Buffet, 180x98x45 cm, two doors bottom and two glas doors top, birch HPL, classic handles silver
- 4421 Buffet, 180x98x45 cm, two doors bottom and two doors top, birch HPL, classic handles silver
- 1964 Sideboard, 84x98x45 cm, open, birch HPL
- 4422 Sideboard, 84x98x45 cm, two doors, birch HPL, classic handles silver
- 4423 Sideboard, 84x145x45 cm, two doors and three drawers, birch HPL, classic handles silver
- 4424 Drawer, 84x98x45 cm, with three drawers, birch HPL, classic handles silver
- 3376 Bedside table, 70x40x40 cm, one drawer on top, birch HPL, round handles
- 4426 Bedside table, 70x40x40 cm, one drawer on top, birch HPL, classic handles silver
- 4427 Bedside table, 70x40x40 cm, two drawers at bottom, birch HPL, classic handles silver
- 4428 Bedside table, 70x40x40 cm, three drawers, birch HPL, classic handles silver