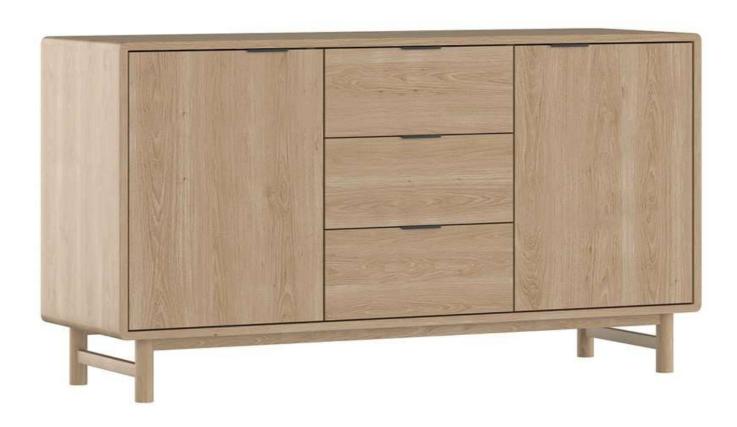

# Soft

Design: Åsmund Engesland

Soft is a series of storage furniture based on the same trunk with rounded and soft details. The furniture rests on a simple frame of logs, and in this way they are lifted solid stems from the substrate. It gives the Soft series an airy and steady look. The furniture gets a solid and refined feel that makes it adaptable in a number of different environments. Soft consist of buffet, sideboards, drawer and night stands.

#### **Selection**

- 4420 Buffet, 180x98x45 cm, two doors bottom and two glas doors top, birch HPL, classic handles silver
- 4421 Buffet, 180x98x45 cm, two doors bottom and two doors top, birch HPL, classic handles silver
- 1964 Sideboard, 84x98x45 cm, open, birch HPL
- 4422 Sideboard, 84x98x45 cm, two doors, birch HPL, classic handles silver
- 4423 Sideboard, 84x145x45 cm, two doors and three drawers, birch HPL, classic handles silver
- 4424 Drawer, 84x98x45 cm, with three drawers, birch HPL, classic handles silver
- 3376 Bedside table, 70x40x40 cm, one drawer on top, birch HPL, round handles
- 4426 Bedside table, 70x40x40 cm, one drawer on top, birch HPL, classic handles silver
- 4427 Bedside table, 70x40x40 cm, two drawers at bottom, birch HPL, classic handles silver
- 4428 Bedside table, 70x40x40 cm, three drawers, birch HPL, classic handles silver